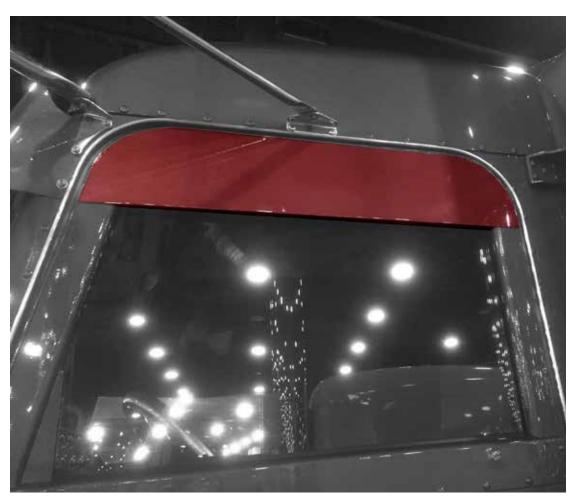

## WINDOW CHOPS

Want that Chopped Top Look? Iowa Customs Window Chops create just that! Design for use on trucks with cab mounted mirrors. Our window chops are available in a paintable finish or #8 304 Non-Directional Polished Stainless Steel.